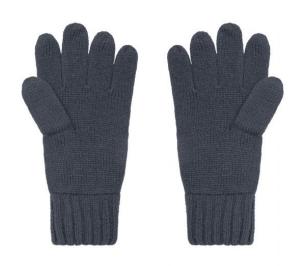

## Elegant knitted gloves made of melange yarns

Stocking stitch with twin-layer cuffs Cuffs with trendy rib pattern Available as a set with scarf and hat

**Fabric:** Outer fabric: 80% polyacrylic, 20%

polyamide

| Measurements in cm | S/M      | L/XL     |
|--------------------|----------|----------|
| total length       | 25,00 cm | 27,00 cm |
| 1/2 width of hand  | 9,50 cm  | 10,50 cm |
| without thumb      |          |          |