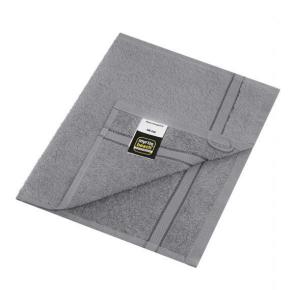

## Guest towel in discreet design

Pleasantly soft cotton terry Fashionable colour blaze

Fabric:

Country of origin:

Türkiye

Outer fabric (400 g/m<sup>2</sup>): 100%

Customs tariff number:

63026000

cotton

Care instructions:

Available colours

|                            | 30 x 50 cm |
|----------------------------|------------|
| Weight in g                | 60 g       |
| VPE                        | 5/250      |
| (Pcs. per inner packaging  |            |
| / pcs. per outer packaging |            |