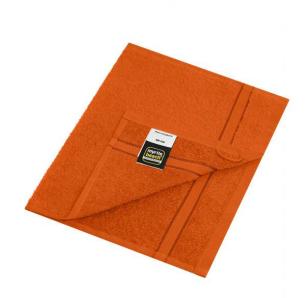

# **MB436 Guest Towel**

## Guest towel in discreet design

Pleasantly soft cotton terry Fashionable colour blaze

Outer fabric (400 g/m²): 100% Fabric:

Country of origin: Türkiye

**Customs tariff number:** 63026000