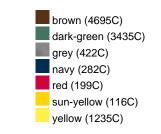

### Available colours

|                            | one size |
|----------------------------|----------|
| Weight in g                | 65 g     |
| VPE                        | 24/144   |
| (Pcs. per inner packaging  |          |
| / pcs. per outer packaging |          |

# Available colours