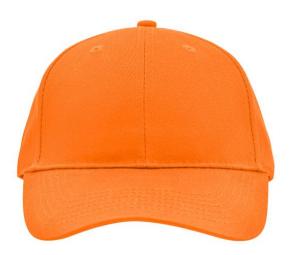

# Classic 6 panel cap with brushed surface

6 embroidered ventilation holes 6 stitching lines on the peak Laminated front panels Padded satin sweatband Hook and loop fastener

**Fabric:** Outer fabric (190 g/m²): 100%