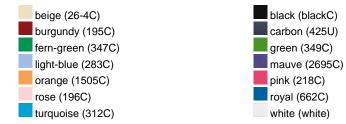

### Available colours

|                            | one size |
|----------------------------|----------|
| Weight in g                | 65 g     |
| VPE                        | 24/144   |
| (Pcs. per inner packaging  |          |
| / pcs. per outer packaging |          |

# Available colours