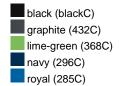

### Available colours

|                            | one size |
|----------------------------|----------|
| Weight in g                | 71 g     |
| VPE                        | 25/250   |
| (Pcs. per inner packaging  |          |
| / pcs. per outer packaging |          |

# Available colours

OEKO-TEX® Standard 100 Spa
OEKO-Tex® CONFIDENCE IN TEXTILES STANDARD 100 18.0.57944 HOHENSTEIN HTTI Tested for harmful substances. www.oeko-tex.com/standard100

Stand: 21.06.2024 - 04:30:14