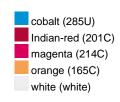

## Guest towel in a lot of colours

Soft cotton terry quality Size: 30 x 50 cm

Fabric: Outer fabric (420 g/m²): 100%

cotton

Country of origin: Türkiye

63026000 **Customs tariff number:** 

### Available colours

|                            | one size |
|----------------------------|----------|
| Weight in g                | 71 g     |
| VPE                        | 25/250   |
| (Pcs. per inner packaging  |          |
| / pcs. per outer packaging |          |