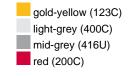

## Guest towel in a lot of colours

Soft cotton terry quality Size: 30 x 50 cm

Fabric: Outer fabric (420 g/m²): 100%

cotton

Country of origin: Türkiye

63026000 **Customs tariff number:** 

### Available colours

|                            | one size |
|----------------------------|----------|
| Weight in g                | 71 g     |
| VPE                        | 25/250   |
| (Pcs. per inner packaging  |          |
| / pcs. per outer packaging |          |