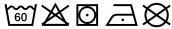

# **MB420 Guest Towel**





## Guest towel in a lot of colours

Soft cotton terry quality Size: 30 x 50 cm

Fabric: Outer fabric (420 g/m²): 100%

cotton

Country of origin: Türkiye

63026000 **Customs tariff number:** 

#### Care instructions:









### Available colours

|                            | one size |
|----------------------------|----------|
| Weight in g                | 71 g     |
| VPE                        | 25/250   |
| (Pcs. per inner packaging  |          |
| / pcs. per outer packaging |          |

| Measurements in cm | one size |
|--------------------|----------|
| Length             | 50,00 cm |
| Width              | 30,00 cm |
| Distance between   | 3,50 cm  |
| border and edge    |          |
| Distance between   | 2,50 cm  |
| border and edge    |          |

# Available colours









OEKO-TEX® Standard 100 Spa
OEKO-Tex® CONFIDENCE IN TEXTILES STANDARD 100 18.0.57944 HOHENSTEIN HTTI Tested for harmful substances. www.oeko-tex.com/standard100

Stand: 20.06.2024 - 22:15:23