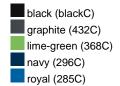

### Available colours

|                            | one size |
|----------------------------|----------|
| Weight in g                | 71 g     |
| VPE                        | 25/250   |
| (Pcs. per inner packaging  |          |
| / pcs. per outer packaging |          |

# Available colours

OEKO-TEX® Standard 100 Spa
OEKO-Tex® CONFIDENCE IN TEXTILES STANDARD 100 18.0.57944 HOHENSTEIN HTTI Tested for harmful substances. www.oeko-tex.com/standard100

Stand: 20.06.2024 - 22:15:23