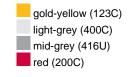

### Available colours

|                            | one size |
|----------------------------|----------|
| Weight in g                | 71 g     |
| VPE                        | 25/250   |
| (Pcs. per inner packaging  |          |
| / pcs. per outer packaging |          |

# Available colours

OEKO-TEX® Standard 100 Spa
OEKO-Tex® CONFIDENCE IN TEXTILES STANDARD 100 18.0.57944 HOHENSTEIN HTTI Tested for harmful substances. www.oeko-tex.com/standard100

Stand: 20.06.2024 - 22:15:23