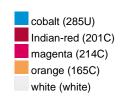

### Available colours

|                            | one size |
|----------------------------|----------|
| Weight in g                | 71 g     |
| VPE                        | 25/250   |
| (Pcs. per inner packaging  |          |
| / pcs. per outer packaging |          |

# Available colours

OEKO-TEX® Standard 100 Spa
OEKO-Tex® CONFIDENCE IN TEXTILES STANDARD 100 18.0.57944 HOHENSTEIN HTTI Tested for harmful substances. www.oeko-tex.com/standard100

Stand: 20.06.2024 - 22:15:23