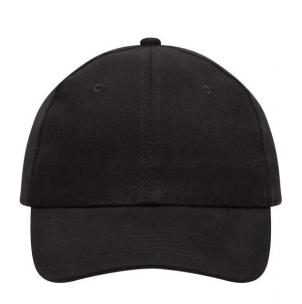

# 6 panel cap

6 embroidered ventilation holes 6 stitching lines on the peak Laminated front panels Padded satin sweatband Hook and loop fastener Heavy brushed cotton

Fabric: Outer fabric (260 g/m²): 100%

# 6 Panel

Division of cap into 6 segments. Advantage: One of the most popular cap shapes in Europe

Stand: 03.06.2024 - 10:26:57