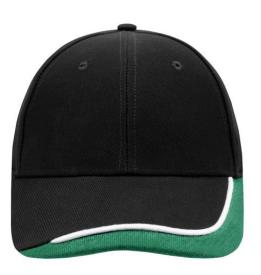

## 6 panel cap with special three-coloured sandwich

6 embroidered ventilation holes Laminated front panels Padded satin sweatband Clip fastener with buckle in mat silver and embroidered eyelet Super heavy brushed cotton

## Available colours

aqua/navy/white (279C, 296C, whiteC) black/white/red (blackC, white, 199C)

orange/dark-green/white (1575C, 343C, whiteC)

- black/white/dark-green (blackC, white, 627C) black/white/royal (blackC, white, 287C)
- dark-green/white/black (343C, white, blackC) \_ light-grey/white/black (400C, whiteC, blackC) red/white/black (200C, white, blackC)
- black/white/light-grey (blackC, white, 430C) dark-green/red/dark-green (343C, 200C, 343C)

## 6 Panel

Division of cap into 6 segments. Advantage: One of the most popular cap shapes in Europe