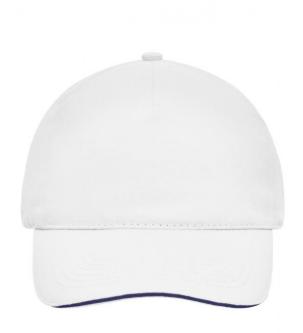

### 5 panel cap with contrasting sandwich

4 embroidered ventilation holes 6 stitching lines on the peak Laminated front panel Padded satin sweatband Hook and loop fastener Heavy brushed cotton

Fabric: Outer fabric (260 g/m²): 100%

#### Available colours

|                            | one size |
|----------------------------|----------|
| Weight in g                | 64 g     |
| VPE                        | 50/200   |
| (Pcs. per inner packaging  |          |
| / pcs. per outer packaging |          |

## Available colours

black/white (blackC, white)
light-grey/black (400C, blackC)
red/white (186C, white)

dark-green/natural (343C, 7500C) natural/navy (7500C, 296C) white/navy (white, 296C) dark-grey/light-grey (444C, 430C) navy/white (296C, white)