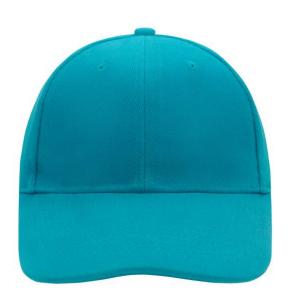

# Classic cap with laminated front panels

6 embroidered ventilation holes 8 stitching lines on the peak Padded satin sweatband Clip fastener with silver buckle and embroidered eyelet

Super heavy brushed cotton