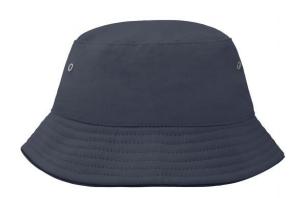

### Trendy children's hat made of smooth cotton

Piping on brim partly in contrasting colour 4 metal eyelets 8 stitching lines on the brim Padded satin sweatband Size: 54 cm/from the age of 4 Matching hat for adults see ref. MB012