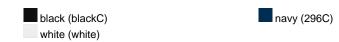

#### Available colours

|                            | one size |
|----------------------------|----------|
| Weight in g                | 49 g     |
| VPE                        | 50/200   |
| (Pcs. per inner packaging  |          |
| / pcs. per outer packaging |          |

## Available colours

signal-red (186C)