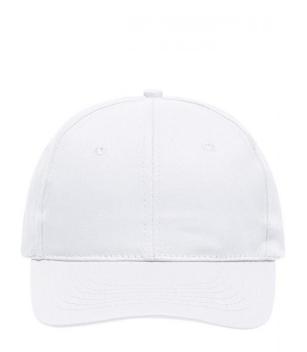

# Classic promo cap with laminated front panels

6 embroidered ventilation holes 6 stitching lines on the peak Cotton sweatband Hook and loop fastener

**Fabric:** Outer fabric: 100% cotton

Country of origin: Volksrepublik China

## 6 Panel

Division of cap into 6 segments. Advantage: One of the most popular cap shapes in Europe

Stand: 05.06.2024 - 14:24:40