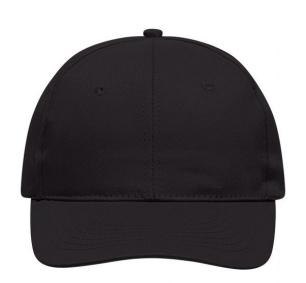

# Classic promo cap with laminated front panels

6 embroidered ventilation holes 6 stitching lines on the peak Cotton sweatband Hook and loop fastener

**Fabric:** Outer fabric: 100% cotton

Country of origin: Volksrepublik China

## 6 Panel

Division of cap into 6 segments. Advantage: One of the most popular cap shapes in Europe

Stand: 29.05.2024 - 00:48:55