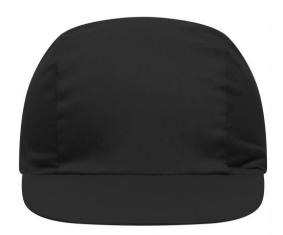

# Promo cap with vertical panel and elastic band

Low-profile Cotton sweatband

**Fabric:** Outer fabric (165 g/m²): 100%

cotton

Country of origin: Volksrepublik China

Customs tariff number: 65050030

#### 3 Panel

Division of cap into 3 segments. Advantage: A large advertising space without annoying seams on front- and side-panels

Stand: 21.06.2024 - 01:23:40