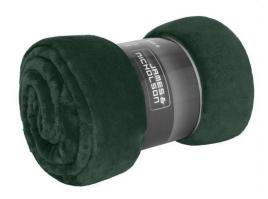

## Fluffy fleece blanket

Multi-functional for catering trade and leisure Decorative gift pack with sleeve Measurements: 130 x 180 cm

Outer fabric (285 g/m²): 100% Fabric:

polyester (recycled)

Country of origin: Volksrepublik China

### Available colours

|                            | one size |
|----------------------------|----------|
| Weight in g                | 596 g    |
| VPE                        | 16/16    |
| (Pcs. per inner packaging  |          |
| / pcs. per outer packaging |          |

| Measurements in cm | one size  |
|--------------------|-----------|
| Length             | 180,00 cm |
| Length, rolled     | 32,00 cm  |
| Width              | 130,00 cm |
| Diameter, rolled   | 18,00 cm  |