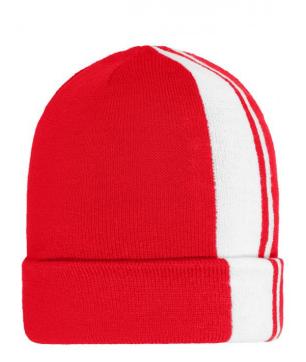

# **MB7405 Winter Beanie**

### Classic knitted beanie with contrasting stripes

Twin-layer knitting

Pleasant to wear and perfect fit due to elasthane

**Fabric:** Outer fabric: 95% polyacrylic, 5%

elastane

Country of origin: Volksrepublik China