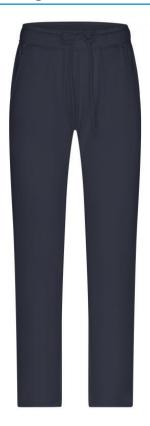

## Trendy sweatpants made of organic cotton

High-quality French Terry 85% combed, ring-spun organic cotton Attached, elastic waistband with cord 2 side pockets, 1 back pocket

**Fabric:** Outer fabric (300 g/m²): 85%

cotton, 15% polyester

Country of origin: Pakistan

Customs tariff number: 61046200

Care instructions:

Partner article:

Men's Lounge Pants Art-Nr.: 8036

Available colours

navy (296C)

vanilla (7499 C)

OEKO-Tex® CONFIDENCE IN TEXTILES STANDARD 100 15.0.70467 HOHENSTEIN HTTI Tested for harmful substances. www.oeko-tex.com/standard100