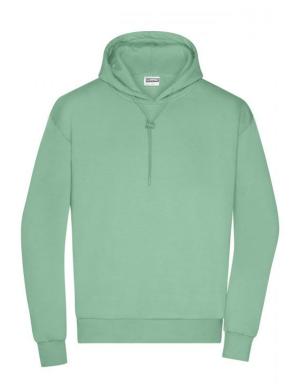

# Stylish hooded sweatshirt, lightly oversized

High-quality sweat fabric, roughened inside 85% combed, ring-spun organic cotton 2-layer hood with cord and cord stopper Cuffs with elastane, tear-off® label