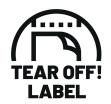

### Tear off!® Label

Our Tear off!® Label enables us to easily changethe neck label of T-shirts. We use a special transfer-technique for relabelling your T-shirts.

Stand: 30.05.2024 - 04:07:36