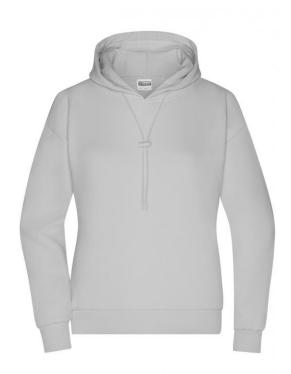

## Stylish hooded sweatshirt, lightly oversized

High-quality sweat fabric, roughened inside 85% combed, ring-spun organic cotton 2-layer hood with cord and cord stopper Cuffs with elastane, tear-off® label

**Fabric:** Outer fabric (300 g/m²): 85%

cotton, 15% polyester

Country of origin: Pakistan

Customs tariff number: 61102099

Care instructions:

Partner article:

Men's Lounge Hoody Art-Nr.: 8034