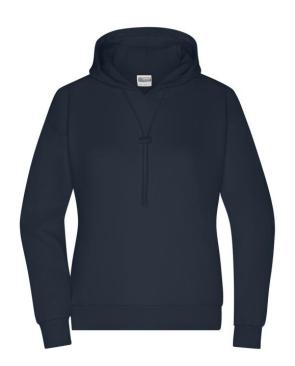

# Stylish hooded sweatshirt, lightly oversized

High-quality sweat fabric, roughened inside 85% combed, ring-spun organic cotton 2-layer hood with cord and cord stopper Cuffs with elastane, tear-off® label

**Fabric:** Outer fabric (300 g/m²): 85%

cotton, 15% polyester

Country of origin: Pakistan

Customs tariff number: 61102099

Care instructions:

Partner article:

Men's Lounge Hoody Art-Nr.: 8034