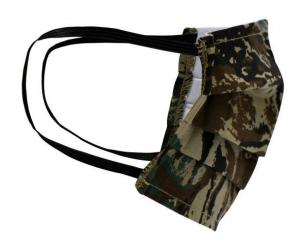

## MB112 Face-Mask folded

## Reusable, double-layer mouth-nose mask

100% cotton

Elastic rubber band for a good fit

Washable at 40 °

Dimensions approx: 8 x 18 cm

No medical device, no personal protective equipment (PPE) Exclusively for private and non-medical applications