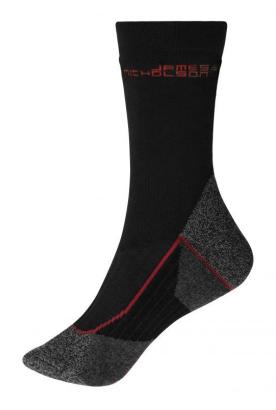

### Functional socks for ladies and men

Calf-high Warm and thermo-regulating Flat, pressure-free whipped seam Elastic, wide cuffs

**Fabric:** Outer fabric: 68% polyester, 18%

polyamide, 6% wool, 6% polypropylene, 2% elastane

# Available colours

black/red (blackC, 200C)