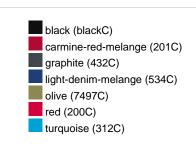

### Available colours

|                            | xs    | S     | M     | L     | XL    | XXL   | 3XL   |
|----------------------------|-------|-------|-------|-------|-------|-------|-------|
| Weight in g                | 474 g | 514 g | 552 g | 592 g | 632 g | 672 g | 712 g |
| VPE                        | 1/30  | 1/30  | 1/30  | 1/30  | 1/30  | 1/30  | 1/30  |
| (Pcs. per inner packaging  |       |       |       |       |       |       |       |
| / pcs. per outer packaging |       |       |       |       |       |       |       |

# Available colours

OEKO-Tex® CONFIDENCE IN TEXTILES STANDARD 100 15.0.70467 HOHENSTEIN HTTI Tested for harmful substances. www.oeko-tex.com/standard100