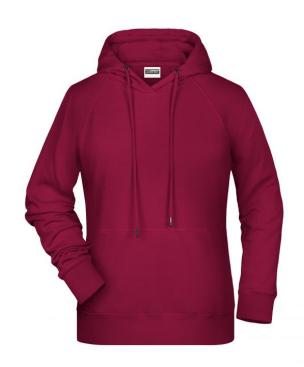

# Hooded sweatshirt with raglan sleeves

High-quality sweat fabric with roughened inside 85% combed ring-spun organic cotton Two-layer hood with drawcord Lateral dividing seams at the front, kangaroo pocket Cuffs with elastane Tear off!®-label 8023: lightly waisted

**Fabric:** Outer fabric (300 g/m²): 85%

cotton, 15% polyester

Country of origin: Pakistan

Customs tariff number: 61102099

Care instructions:

Partner article:

Men's Hoody Art-Nr.: 8024