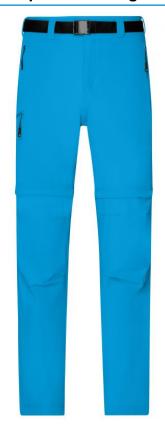

# Bi-elastic outdoor pants in casual look

Light, sturdy and bi-elastic fabric

Water- and dirt-repellent due to BIONIC-FINISH®ECO

Quick-drying

Easy to zip off into shorts

Partly elastic waistband with belt loops and belt 2 side pockets, 1 back pocket, 1 pocket on the leg

All pockets with zips

**Fabric:** Outer fabric: 85% polyamide, 15%

elastane

Country of origin: Volksrepublik China

Customs tariff number: 62034319

Care instructions:

#### Partner article:

Ladies' Zip-Off Trekking Pants

Art-Nr.: **JN1201** 