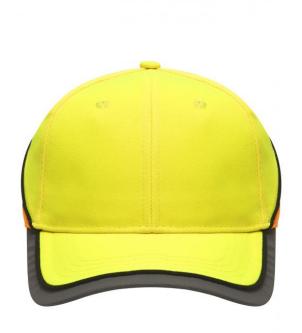

# Functional 6 panel cap in loud neon colours

2 embroidered ventilation holes 4 stitching lines on the peak Contrasting piping around the cap Laminated front panels Padded satin sweat band

Reflective hook and loop fastener and border around the peak (without protective function/no PPE)

**Fabric:** Outer fabric: 100% polyamide

Country of origin: Volksrepublik China

Customs tariff number: 65050030