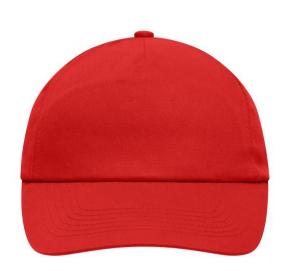

## Promo cap with flap-lamination in front panel

4 embroidered ventilation holes 6 stitching lines on the peak Cotton sweatband Hook and loop fastener

**Fabric:** Outer fabric (165 g/m²): 100%

cotton

Country of origin: Volksrepublik China

## 5 Panel Cap

Division of cap into 5 segments. Advantage: A large advertising space without annoying seams on front panels

Stand: 30.05.2024 - 03:05:06