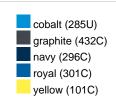

#### Available colours

|                            | one size |
|----------------------------|----------|
| Weight in g                | 222 g    |
| VPE                        | 5/50     |
| (Pcs. per inner packaging  |          |
| / pcs. per outer packaging |          |

### Available colours

OEKO-TEX® Standard 100 Spa
OEKO-Tex® CONFIDENCE IN TEXTILES STANDARD 100 18.0.57944 HOHENSTEIN HTTI Tested for harmful substances. www.oeko-tex.com/standard100

Stand: 04.06.2024 - 13:23:01