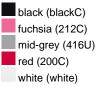

## Available colours

|                            | one size |
|----------------------------|----------|
| Weight in g                | 73 g     |
| VPE                        | 5/250    |
| (Pcs. per inner packaging  |          |
| / pcs. per outer packaging |          |

## Available colours

OEKO-TEX® Standard 100 Spa OEKO-Tex® CONFIDENCE IN TEXTILES STANDARD 100 18.0.57944 HOHENSTEIN HTTI Tested for harmful substances. www.oeko-tex.com/standard100

Stand: 01.06.2024 - 16:20:32