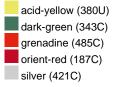

## Available colours

|                            | one size |
|----------------------------|----------|
| Weight in g                | 73 g     |
| VPE                        | 5/250    |
| (Pcs. per inner packaging  |          |
| / pcs. per outer packaging |          |

## Available colours

OEKO-TEX® Standard 100 Spa OEKO-Tex® CONFIDENCE IN TEXTILES STANDARD 100 18.0.57944 HOHENSTEIN HTTI Tested for harmful substances. www.oeko-tex.com/standard100

Stand: 01.06.2024 - 16:20:32