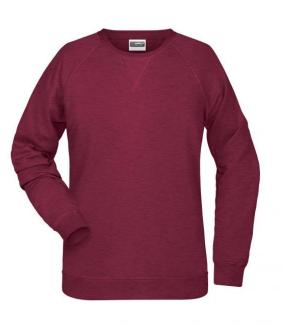

Classic sweatshirt with raglan sleeves

High-quality French terry, 85% combed ring-spun organic cotton Classic round neck, necktape Collar and cuffs with elastane Collar patch Tear off!-label 8021: lightly waisted

### Features