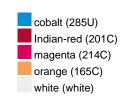

## Guest towel in a lot of colours

Soft cotton terry quality Size: 30 x 50 cm

Fabric: Outer fabric (420 g/m²): 100%

cotton

Country of origin: Türkiye

63026000 **Customs tariff number:** 

# Available colours

OEKO-TEX® Standard 100 Spa
OEKO-Tex® CONFIDENCE IN TEXTILES STANDARD 100 18.0.57944 HOHENSTEIN HTTI Tested for harmful substances. www.oeko-tex.com/standard100

Stand: 01.06.2024 - 09:30:59