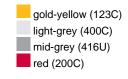

## Guest towel in a lot of colours

Soft cotton terry quality Size: 30 x 50 cm

Fabric: Outer fabric (420 g/m²): 100%

cotton

Country of origin: Türkiye

63026000 **Customs tariff number:** 

# Available colours

OEKO-TEX® Standard 100 Spa
OEKO-Tex® CONFIDENCE IN TEXTILES STANDARD 100 18.0.57944 HOHENSTEIN HTTI Tested for harmful substances. www.oeko-tex.com/standard100

Stand: 01.06.2024 - 09:30:59