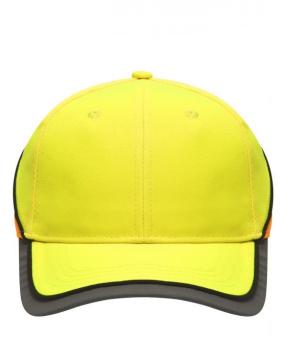

## Functional 6 panel cap in loud neon colours

2 embroidered ventilation holes 4 stitching lines on the peak Contrasting piping around the cap Laminated front panels Padded satin sweat band Reflective hook and loop fastener and border around the peak (without protective function/no PPE)

Available colours

neon-orange/neon-yellow (1505C, 809C)

neon-yellow/neon-orange (809C, 804C)

Features

6 Panel Division of cap into 6 segments. Advantage: One of the most popular cap shapes in Europe

Stand: 29.05.2024 - 12:29:22