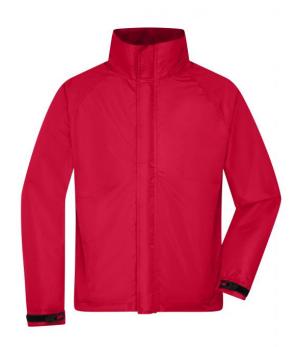

## Functional jacket for extreme weather conditions

Wind- and water-proof fabric (3,000 mm water column) with PU coating Taped seams  $\,$ 

Breathable and permeable to vapour (3,000 g/m²/24h)

JN1011: lightly waisted

Hood in collar

2 concealed zipped pockets, breast pocket and inner mobile phone

pocket

Elastic cord with stoppers on hood and hem

Zip for decoration at the back

**Fabric:** Outer fabric: 100% polyester

Lining: 100% polyester