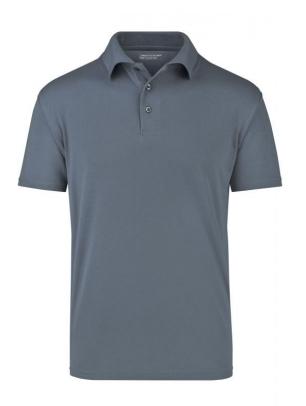

## Polo Shirt made of highly-functional CoolDry®

Double-knitted, structured jersey

Inside made of polyester-five-channel fibre, outside made of cotton Comfortable to wear, breathable and quick-drying Neck tape, twin needle stitching on shoulders, neckline and armlines

## **CoolDry**®

Due to the CoolDry® treating moisture is transported to the outside and creates a comfortable feeling. The textiles dry quickly, are breathable and ideal for all activities.

Stand: 04.06.2024 - 20:23:33