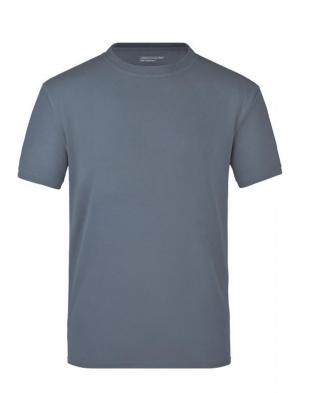

## T-shirt made of highly-functional $\operatorname{CoolDry}\nolimits \ensuremath{\mathbb{R}}$

Double-knitted, structured jersey Inside made of polyester-five-channel fibre, outside made of cotton Comfortable to wear, breathable and quick-drying Neck tape, twin needle stitching on shoulders, neckline and armlines

## Features

## **CoolDry**®

Due to the CoolDry® treating moisture is transported to the outside and creates a comfortable feeling. The textiles dry quickly, are breathable and ideal for all activities.

Stand: 31.05.2024 - 18:04:29