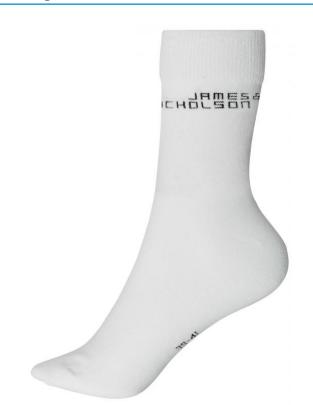

## Classic socks with a high content of organic cotton

Elastic cuff with Lycra® Flat toe seam Reinforced toe and heel part

Fabric:

Outer fabric: 75% cotton, 23% polyamide, 2% elastane

Volksrepublik China

Country of origin:

Customs tariff number:

61159500

Care instructions:

Available colours

|                            | 35-38  | 39-41  | 42-44  | 45-47  |
|----------------------------|--------|--------|--------|--------|
| Weight in g                | 39 g   | 44 g   | 48 g   | 50 g   |
| VPE                        | 10/100 | 10/100 | 10/100 | 10/100 |
| (Pcs. per inner packaging  |        |        |        |        |
| / pcs. per outer packaging |        |        |        |        |

## Available colours

black (blackC)

navy (296C)

white (white)