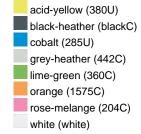

#### Available colours

| 7.17.611.60.10             |       |       |       |       |       |       |       |  |  |  |  |
|----------------------------|-------|-------|-------|-------|-------|-------|-------|--|--|--|--|
|                            | xs    | s     | М     | L     | XL    | XXL   | 3XL   |  |  |  |  |
| Weight in g                | 467 g | 489 g | 549 g | 583 g | 619 g | 638 g | 651 g |  |  |  |  |
| VPE                        | 1/30  | 1/30  | 1/30  | 1/30  | 1/30  | 1/30  | 1/30  |  |  |  |  |
| (Pcs. per inner packaging  |       |       |       |       |       |       |       |  |  |  |  |
| / pcs. per outer packaging |       |       |       |       |       |       |       |  |  |  |  |

# Available colours

OEKO-Tex® CONFIDENCE IN TEXTILES STANDARD 100 15.0.70467 HOHENSTEIN HTTI Tested for harmful substances. www.oeko-tex.com/standard100