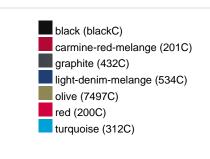

#### Available colours

| 7.17.611.60.10             |       |       |       |       |       |       |       |  |  |  |  |
|----------------------------|-------|-------|-------|-------|-------|-------|-------|--|--|--|--|
|                            | xs    | s     | М     | L     | XL    | XXL   | 3XL   |  |  |  |  |
| Weight in g                | 467 g | 489 g | 549 g | 583 g | 619 g | 638 g | 651 g |  |  |  |  |
| VPE                        | 1/30  | 1/30  | 1/30  | 1/30  | 1/30  | 1/30  | 1/30  |  |  |  |  |
| (Pcs. per inner packaging  |       |       |       |       |       |       |       |  |  |  |  |
| / pcs. per outer packaging |       |       |       |       |       |       |       |  |  |  |  |

# Available colours

OEKO-Tex® CONFIDENCE IN TEXTILES STANDARD 100 15.0.70467 HOHENSTEIN HTTI Tested for harmful substances. www.oeko-tex.com/standard100