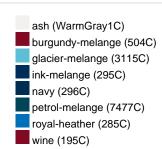

#### Available colours

| 7.17.611.60.10             |       |       |       |       |       |       |       |  |  |  |  |
|----------------------------|-------|-------|-------|-------|-------|-------|-------|--|--|--|--|
|                            | xs    | s     | М     | L     | XL    | XXL   | 3XL   |  |  |  |  |
| Weight in g                | 467 g | 489 g | 549 g | 583 g | 619 g | 638 g | 651 g |  |  |  |  |
| VPE                        | 1/30  | 1/30  | 1/30  | 1/30  | 1/30  | 1/30  | 1/30  |  |  |  |  |
| (Pcs. per inner packaging  |       |       |       |       |       |       |       |  |  |  |  |
| / pcs. per outer packaging |       |       |       |       |       |       |       |  |  |  |  |

# Available colours

OEKO-Tex® CONFIDENCE IN TEXTILES STANDARD 100 15.0.70467 HOHENSTEIN HTTI Tested for harmful substances. www.oeko-tex.com/standard100