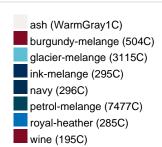

## Available colours

OEKO-Tex® CONFIDENCE IN TEXTILES STANDARD 100 15.0.70467 HOHENSTEIN HTTI Tested for harmful substances. www.oeko-tex.com/standard100