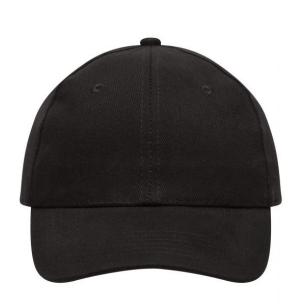

# 6 panel cap

6 embroidered ventilation holes 6 stitching lines on the peak Laminated front panels Padded satin sweatband Hook and loop fastener Heavy brushed cotton

Fabric: Outer fabric (260 g/m²): 100%

# 6 Panel

Division of cap into 6 segments. Advantage: One of the most popular cap shapes in Europe

Stand: 02.06.2024 - 21:57:54