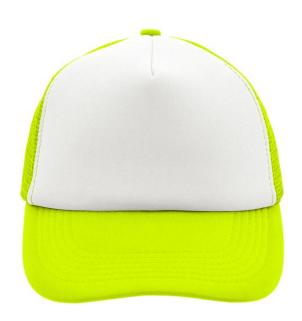

### Trendy 5 panel mesh cap in many colour combinations

6 stitching lines on the peak Fashion sweatband Matching children's cap ref. MB071 Size adjustment by 'click & snap' fastener

Fabric: Outer fabric: 100% polyester

### Available colours

|                            | one size |
|----------------------------|----------|
| Weight in g                | 53 g     |
| VPE                        | 24/144   |
| (Pcs. per inner packaging  |          |
| / pcs. per outer packaging |          |

## Available colours

black (blackC) black/neon-pink (blackC, 806C) black/white (blackC, white) dark-grey (424C) gold-yellow (1235C) light-grey/white (400C, white) olive (5825C) red (200C) royal/white (286C, white) white/baby-pink (white, 706C) white/dark-green (white, 554C) white/light-blue (white, 2915C) white/magenta (whiteC, 214C) white/neon-orange (white, 804C) white/pacific (white, 630C) white/sun-yellow (whiteC, 116C)