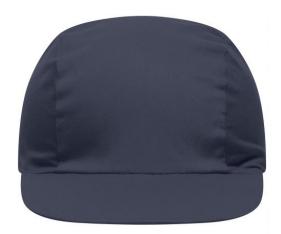

# Promo cap with vertical panel and elastic band

Low-profile Cotton sweatband

**Fabric:** Outer fabric (165 g/m²): 100%

cotton

Country of origin: Volksrepublik China

Customs tariff number: 65050030