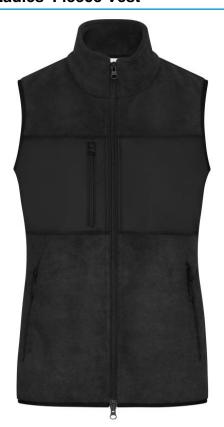

### Fleece vest in mixed material

Classic, soft and easy care fleece of recycled polyester Insert of woven fabric with breast pocket at the front 2 side pockets and 1 zipped breast pocket 2 inner pockets Two-way front zip, stand-up collar JN1309: lightly waisted YKK-zips

**Fabric:** Outer fabric (280 g/m²): 100%

polyester (recycled)

Outer fabric 2: 100% polyester

Country of origin: Bangladesch

Customs tariff number: 61103099

Care instructions:

### Partner article:

Men's Fleece Vest Art-Nr.: JN1310