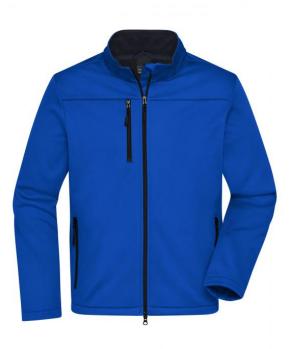

### Classic softshell jacket in sporty design made of recycled polyester

Pleasantly soft 3-layer function material with TPU-membrane Wind- and waterproof (5,000 mm water column), breathable and permeable to water vapour Seams not sealed Inside made of micro fleece, mesh lining in the front Stand-up collar 2 side pockets and 1 breast pocket with zips Full-length under-panel 2-way zip with chin cup Elastic cord on hem for width-adjustment Zips: YKK JN1171: lightly waisted