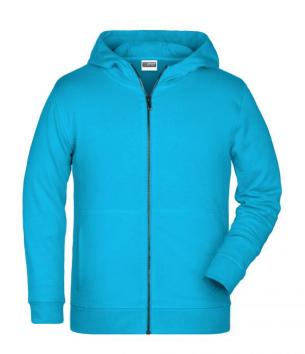

# Hooded sweat jacket with zip

High-quality French terry
85% combed ring-spun organic cotton
Two-layer hood with drawcord
Lateral dividing seams at the front, kangaroo pocket

Cuffs with elastane

YKK-zip Tear off!®-label 8025: lightly waisted 8026K: without cord