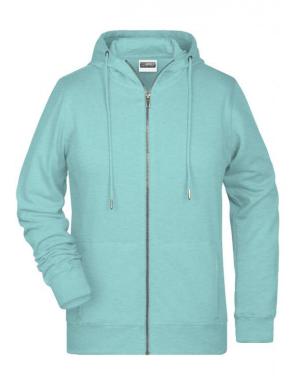

# Hooded sweat jacket with zip

High-quality French terry 85% combed ring-spun organic cotton Two-layer hood with drawcord Lateral dividing seams at the front, kangaroo pocket Cuffs with elastane YKK-zip Tear off!®-label 8025: lightly waisted 8026K: without cord

Outer fabric (300 g/m<sup>2</sup>): 85% cotton, 15% polyester

Available colours

|                            | XS    | S     | м     | L     | XL    | XXL   | 3XL   |
|----------------------------|-------|-------|-------|-------|-------|-------|-------|
| Weight in g                | 467 g | 489 g | 549 g | 583 g | 619 g | 638 g | 651 g |
| VPE                        | 1/30  | 1/30  | 1/30  | 1/30  | 1/30  | 1/30  | 1/30  |
| (Pcs. per inner packaging  |       |       |       |       |       |       |       |
| / pcs. per outer packaging |       |       |       |       |       |       |       |

| Measurements in cm   | XS       | S        | М        | L        | XL       | XXL      | 3XL      |
|----------------------|----------|----------|----------|----------|----------|----------|----------|
| 1/2 chest            | 48,00 cm | 50,00 cm | 53,00 cm | 56,00 cm | 59,00 cm | 62,00 cm | 66,00 cm |
| length from shoulder | 62,00 cm | 64,00 cm | 66,00 cm | 68,00 cm | 70,00 cm | 71,00 cm | 72,00 cm |
| sleeve length        | 61,00 cm | 62,00 cm | 63,00 cm | 64,00 cm | 65,00 cm | 66,00 cm | 67,00 cm |