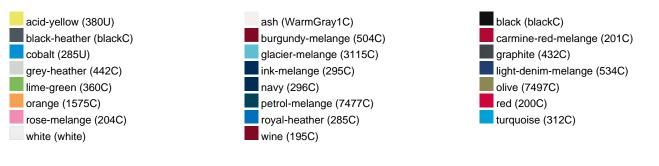

1 g |
| VPE                        | 1/30  | 1/30  | 1/30  | 1/30  | 1/30  | 1/30  | 1/30  |
| (Pcs. per inner packaging  |       |       |       |       |       |       |       |
| / pcs. per outer packaging |       |       |       |       |       |       |       |

| Measurements in cm   | XS       | S        | М        | L        | XL       | XXL      | 3XL      |
|----------------------|----------|----------|----------|----------|----------|----------|----------|
| 1/2 chest            | 48,00 cm | 50,00 cm | 53,00 cm | 56,00 cm | 59,00 cm | 62,00 cm | 66,00 cm |
| length from shoulder | 62,00 cm | 64,00 cm | 66,00 cm | 68,00 cm | 70,00 cm | 71,00 cm | 72,00 cm |
| sleeve length        | 61,00 cm | 62,00 cm | 63,00 cm | 64,00 cm | 65,00 cm | 66,00 cm | 67,00 cm |

# Available colours



### Features



#### Contains 85% Organically Grown Cotton Certified OCS by CU853836

# OCS Standard blended 85%

**OEKO-TEX® Standard 100** 

substances. www.oeko-tex.com/standard100

When manufacturing garments of myrtle beach and JAMES & NICHOLSON, the Organic Content Standard is a standard for verifying and tracking the exact content of organically grown materials in a final product. Among other things, the superordinate 'Content Claim Standard' defines with OCS the traceability of merchandise as well as the transparency within the production chain.

OEKO-Tex® CONFIDENCE IN TEXTILES STANDARD 100 15.0.70467 HOHENSTEIN HTTI Tested for harmful



## Tear off!® Label

Our Tear off!® Label enables us to easily changethe neck label of T-shirts. We use a special transfer-technique for relab