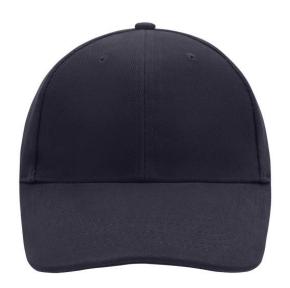

# Classic 6 panel cap with close-fitting front panels

6 embroidered ventilation holes 6 stitching lines on the peak Padded satin sweatband Clip fastener with brass buckle and embroidered eyelet Super heavy brushed cotton

### 6 Panel

Division of cap into 6 segments. Advantage: One of the most popular cap shapes in Europe

Stand: 03.06.2024 - 15:51:00