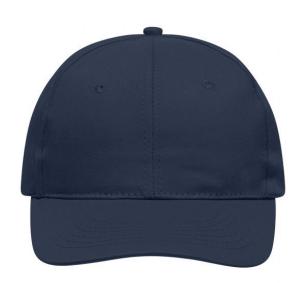

# Classic promo cap with laminated front panels

6 embroidered ventilation holes 6 stitching lines on the peak Cotton sweatband Hook and loop fastener

**Fabric:** Outer fabric: 100% cotton

Country of origin: Volksrepublik China

## 6 Panel

Division of cap into 6 segments. Advantage: One of the most popular cap shapes in Europe

Stand: 03.06.2024 - 11:11:58