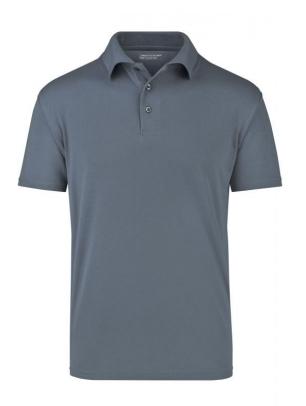

## Polo Shirt made of highly-functional CoolDry®

Double-knitted, structured jersey

Inside made of polyester-five-channel fibre, outside made of cotton Comfortable to wear, breathable and quick-drying Neck tape, twin needle stitching on shoulders, neckline and armlines

## **CoolDry**®

Due to the CoolDry® treating moisture is transported to the outside and creates a comfortable feeling. The textiles dry quickly, are breathable and ideal for all activities.

Stand: 05.06.2024 - 00:18:01